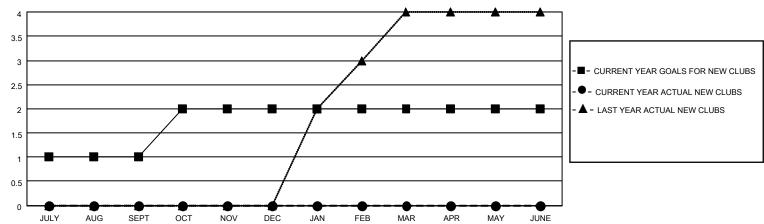

#### GOALS AND ACTUAL NEW CLUBS CUMULATIVE

### District 310 D

| Clubs                 |               |           |               | Members               |                        |                         |                                                    |
|-----------------------|---------------|-----------|---------------|-----------------------|------------------------|-------------------------|----------------------------------------------------|
| RESULTS FOR 2022-2023 |               |           |               | RESULTS FOR 2022-2023 |                        |                         |                                                    |
| QUARTER               | NEW CLUB GOAL | NEW CLUBS | DROPPED CLUBS | QUARTER MEME          | BER GROWTH NET<br>GOAL | MEMBER GROWTH<br>ACTUAL | DROPPED<br>MEMBERS ACTUAL<br>(including transfers) |
| JULY/AUG/SEPT         | 1             | 0         | 2             | JULY/AUG/SEPT         | 30                     | 22                      | 11                                                 |
| OCT/NOV/DEC           | 1             | 0         | 0             | OCT/NOV/DEC           | 50                     | 17                      | 46                                                 |
| JAN/FEB/MAR           | 0             | 0         | 0             | JAN/FEB/MAR           | 50                     | 0                       | 0                                                  |
| APR/MAY/JUNE          | 0             | 0         | 0             | APR/MAY/JUNE          | 30                     | 0                       | 0                                                  |