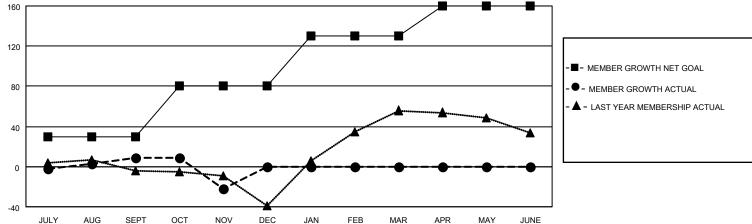

# GOALS AND ACTUAL MEMBERS CUMULATIVE

| DROPPED CLUBS: 2 |    | 12 CLUBS OF 72 ADDED 1 OR<br>MORE NEW MEMBERS | GENDER DISTRIBUTION                |              |  |
|------------------|----|-----------------------------------------------|------------------------------------|--------------|--|
|                  |    | MORE NEW MEMBERS                              | MALE                               | 800 (57.55%) |  |
|                  |    |                                               | FEMALE 590 (42.45%)                |              |  |
| DROPPED MEMBERS  |    |                                               | NON BINARY                         | 0 (0.00%)    |  |
| 25054052         | 4  |                                               | PREFER NOT TO ANSWER               | 0 (0.00%)    |  |
| DECEASED         | 1  |                                               |                                    |              |  |
| CLUB CANCELLED   | 0  | CLICK HERE FOR CUMULATIVE                     | TOTAL FAMILY UNIT MEMBERS 129      |              |  |
| OTHER            | 56 | MEMBERSHIP DATA                               |                                    |              |  |
| TOTAL            | 57 |                                               | FAMILY MEMBERS PAYING HALF DUES 72 |              |  |
|                  |    |                                               |                                    |              |  |

### District 310 D

| Clubs                 |               |           |               | Members               |                        |                         |                                                    |
|-----------------------|---------------|-----------|---------------|-----------------------|------------------------|-------------------------|----------------------------------------------------|
| RESULTS FOR 2022-2023 |               |           |               | RESULTS FOR 2022-2023 |                        |                         |                                                    |
| QUARTER               | NEW CLUB GOAL | NEW CLUBS | DROPPED CLUBS | QUARTER MEME          | BER GROWTH NET<br>GOAL | MEMBER GROWTH<br>ACTUAL | DROPPED<br>MEMBERS ACTUAL<br>(including transfers) |
| JULY/AUG/SEPT         | 1             | 0         | 2             | JULY/AUG/SEPT         | 30                     | 22                      | 11                                                 |
| OCT/NOV/DEC           | 1             | 0         | 0             | OCT/NOV/DEC           | 50                     | 17                      | 46                                                 |
| JAN/FEB/MAR           | 0             | 0         | 0             | JAN/FEB/MAR           | 50                     | 0                       | 0                                                  |
| APR/MAY/JUNE          | 0             | 0         | 0             | APR/MAY/JUNE          | 30                     | 0                       | 0                                                  |